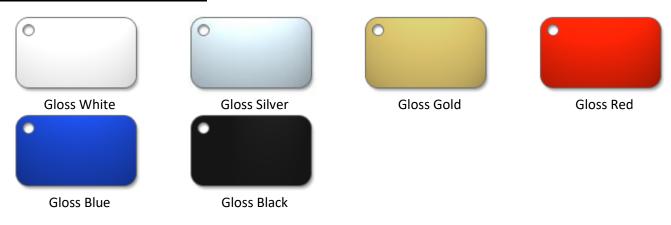

### Available Gloss Colours:

Black Matt Board: This is a very popular, high quality board with good strength @ 380gsm. It has a black reverse liner.

Gloss Colours (excludes white gloss): This is the same board as used in our matt coloured range (409 gsm) but with a very high gloss cello glazed poly finish, improving both appearance and handling qualities. It may be wiped with a moist cloth. Available in a range of colours: gold, silver, red, blue and black.

White Gloss and White Matt: An excellent quality and very popular board (360gsm) which is covered with a cello glazed poly finish in both the high gloss poly (for white gloss) and a matt poly (for white matt).

White Gloss (as used in the White Gloss Box Range): This is a white gloss board (300gsm), which is slightly lighter in weight than our cello glazed white gloss (360gsm).