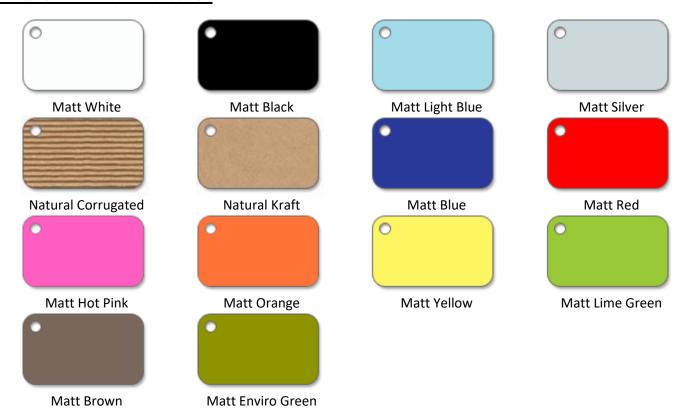

## Available Matt Colours:

Matt Colours (excludes black matt): This range of cardboard colours has been especially printed to provide a high quality board (@ 409gsm) in a range of popular colours: white, cream, red, green, yellow, blue, orange, purple, pink, lime, light blue, light pink, light mauve, brown, silver, gold and olive. It has no recycled content.

Black Matt Board: This is a very popular, high quality board with good strength @ 380gsm. It has a black reverse liner.

Gloss Colours (excludes white gloss): This is the same board as used in our matt coloured range (409 gsm) but with a very high gloss cello glazed poly finish, improving both appearance and handling qualities. It may be wiped with a moist cloth. Available in a range of colours: gold, silver, red, blue and black.